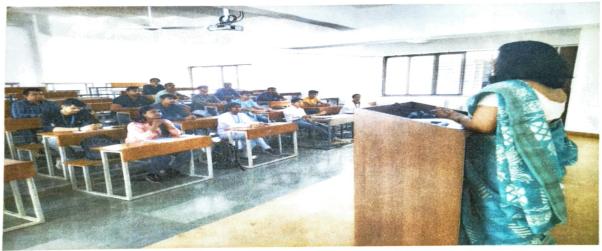

## **Glimpses of Guest Lecture**

#### GUEST LECTURE -REPORT 'E-Filing & E-Provision'

Date:3/05/2023

Guest Lecture on 'E-Filing & E-Provision' was organized by the Department of Commerce on 20<sup>th</sup>April 2023. This guest lecture was conducted by speaker Mrs Deepali Jogdand, Accounts Section MIT ACSC Alandi, Pune.

In this guest lecture, Mrs Deepali Jogdand explained the salary computation and its provision in a flawless manner. She emphasized on tax slabs, deductions prospective. Taxation is very important part of every individual's life who earn. She illustrated various types of calculations and made it simple to understand the do's and don'ts for a effective understanding of tax provision. Students received a wide knowledge about taxation for group discussion. Students well understood the do's and don'ts for aE-Filing. Students raised their queries which were solved satisfactorily by the guest speaker.