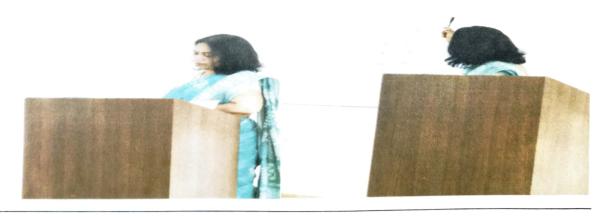

## **Glimpses of Guest Lecture**

#### GUEST LECTURE -REPORT 'E-Filing & E-Provision'

Date:3/05/2023

Guest Lecture on 'E-Filing & E-Provision' was organized by the Department of Commerce on 20<sup>th</sup>April 2023. This guest lecture was conducted by speaker Mrs Deepali Jogdand, Accounts Section MIT ACSC Alandi, Pune.

In this guest lecture, Mrs Deepali Jogdand explained the salary computation and its provision in a flawless manner. She emphasized on tax slabs, deductions prospective. Taxation is very important part of every individual's life who earn. She illustrated various types of calculations and made it simple to understand the do's and don'ts for a effective understanding of tax provision. Students received a wide knowledge about taxation for group discussion. Students well understood the do's and don'ts for aE-Filing. Students raised their queries which were solved satisfactorily by the guest speaker.