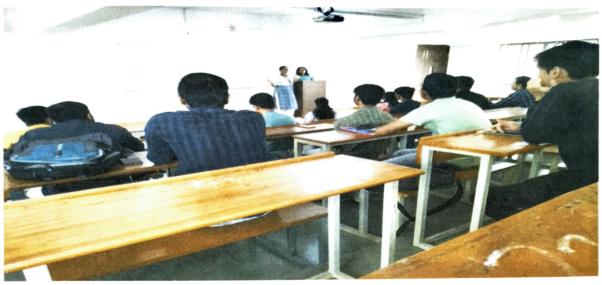

## **Glimpses of Guest Lecture**

#### GUEST LECTURE -REPORT 'E-Filing & E-Provision'

Date:3/05/2023

Guest Lecture on 'E-Filing & E-Provision' was organized by the Department of Commerce on 20<sup>th</sup>April 2023. This guest lecture was conducted by speaker Mrs Deepali Jogdand, Accounts Section MIT ACSC Alandi, Pune.

In this guest lecture, Mrs Deepali Jogdand explained the salary computation and its provision in a flawless manner. She emphasized on tax slabs, deductions prospective. Taxation is very important part of every individual's life who earn. She illustrated various types of calculations and made it simple to understand the do's and don'ts for a effective understanding of tax provision. Students received a wide knowledge about taxation for group discussion. Students well understood the do's and don'ts for aE-Filing. Students raised their queries which were solved satisfactorily by the guest speaker.